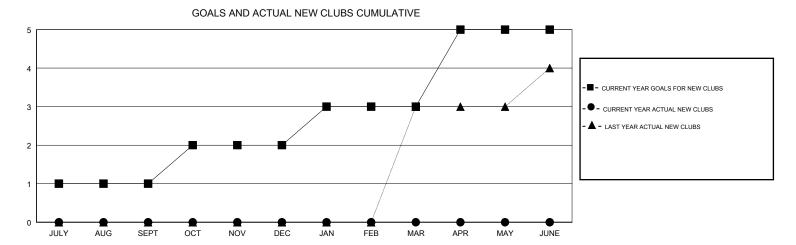

## District 404 A1

Results as of: 09/30/2017

| DROPPED CLUBS: 4 |    | 10 CLUBS OF 85 ADDED 1 OR MORE<br>NEW MEMBERS | GENDER DISTRIBUTION           MALE         1,072 (59.99%)           FEMALE         715 (40.01%) |    |
|------------------|----|-----------------------------------------------|-------------------------------------------------------------------------------------------------|----|
| DROPPED MEMBERS  |    |                                               | Women Percentage Fiscal Year Goal: 30%                                                          |    |
| DECEASED         | 0  |                                               | TOTAL FAMILY UNIT MEMBERS                                                                       | 81 |
| CLUB CANCELLED   | 63 |                                               |                                                                                                 | 41 |
| OTHER            | 22 |                                               | FAMILY MEMBERS PAYING HALF DUES                                                                 |    |
| TOTAL            | 85 |                                               |                                                                                                 |    |