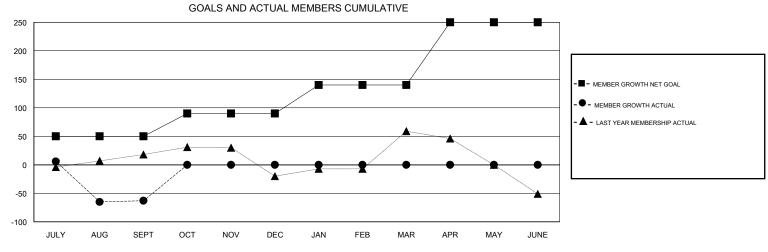

## District 404 A1

Results as of: 09/30/2017

| DROPPED CLUBS: 4 |    | 10 CLUBS OF 85 ADDED 1 OR MORE<br>NEW MEMBERS | GENDER DISTRIBUTION           MALE         1,072 (59.99%)           FEMALE         715 (40.01%) |    |
|------------------|----|-----------------------------------------------|-------------------------------------------------------------------------------------------------|----|
| DROPPED MEMBERS  |    |                                               | Women Percentage Fiscal Year Goal: 30%                                                          |    |
| DECEASED         | 0  |                                               | TOTAL FAMILY UNIT MEMBERS                                                                       | 81 |
| CLUB CANCELLED   | 63 |                                               |                                                                                                 | 41 |
| OTHER            | 22 |                                               | FAMILY MEMBERS PAYING HALF DUES                                                                 |    |
| TOTAL            | 85 |                                               |                                                                                                 |    |