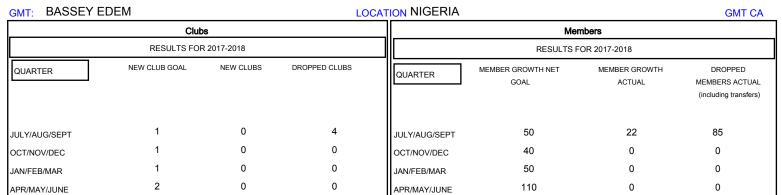

## District 404 A1

Results as of: 09/30/2017

| DROPPED CLUBS: 4 |    | 10 CLUBS OF 85 ADDED 1 OR MORE<br>NEW MEMBERS | GENDER DISTRIBUTION           MALE         1,072 (59.99%)           FEMALE         715 (40.01%) |    |
|------------------|----|-----------------------------------------------|-------------------------------------------------------------------------------------------------|----|
| DROPPED MEMBERS  |    |                                               | Women Percentage Fiscal Year Goal: 30%                                                          |    |
| DECEASED         | 0  |                                               | TOTAL FAMILY UNIT MEMBERS                                                                       | 81 |
| CLUB CANCELLED   | 63 |                                               |                                                                                                 | 41 |
| OTHER            | 22 |                                               | FAMILY MEMBERS PAYING HALF DUES                                                                 |    |
| TOTAL            | 85 |                                               |                                                                                                 |    |